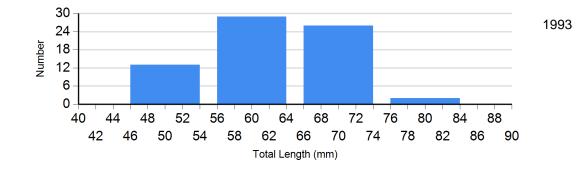

## **Length Frequency Distribution**

Length frequency histogram of species sampled by year.

Site: 234 Species: Longnose Dace

Site: 234 Species: Unidentified YOY Trout