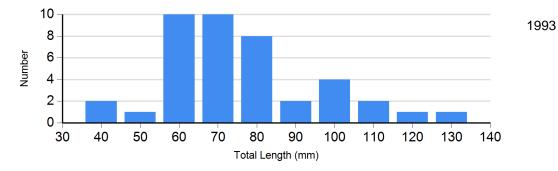

## **Length Frequency Distribution**

Length frequency histogram of species sampled by year.

Site: 234 Species: Longnose Dace

Site: 234 Species: Unidentified YOY Trout