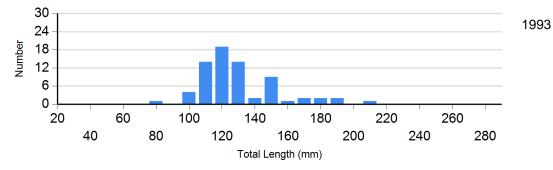

## **Length Frequency Distribution**

Length frequency histogram of species sampled by year.

Site: 234 Species: Longnose Dace

Site: 234 Species: Unidentified YOY Trout