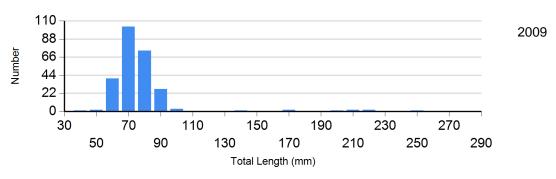

## **Length Frequency Distribution**

Length frequency histogram of species sampled by year.

**Site:** 11

Species: Brook Trout

Table 2. Species composition and population estimates on Blacktail Gulch BLT, 2000-2010

Site 11

| Date         | Pop Est.                                                                           | (95% C.I.)                                                                                            | Stream Classification                                                                                                                                                                                                                                  |
|--------------|------------------------------------------------------------------------------------|-------------------------------------------------------------------------------------------------------|--------------------------------------------------------------------------------------------------------------------------------------------------------------------------------------------------------------------------------------------------------|
| Aug 26, 2004 | 20                                                                                 | 20-20                                                                                                 |                                                                                                                                                                                                                                                        |
| Aug 31, 2005 | 18                                                                                 | 18-18                                                                                                 |                                                                                                                                                                                                                                                        |
| Aug 29, 2006 | 51                                                                                 | 51-52                                                                                                 |                                                                                                                                                                                                                                                        |
| Sep 08, 2008 | 29                                                                                 | 29-30                                                                                                 |                                                                                                                                                                                                                                                        |
| Sep 02, 2009 | 260                                                                                | 253-267                                                                                               |                                                                                                                                                                                                                                                        |
| Aug 30, 2010 | 11                                                                                 | 11-11                                                                                                 |                                                                                                                                                                                                                                                        |
| Aug 30, 2010 | 11                                                                                 | 11-11                                                                                                 |                                                                                                                                                                                                                                                        |
|              | Aug 26, 2004  Aug 31, 2005  Aug 29, 2006  Sep 08, 2008  Sep 02, 2009  Aug 30, 2010 | Aug 26, 2004 20  Aug 31, 2005 18  Aug 29, 2006 51  Sep 08, 2008 29  Sep 02, 2009 260  Aug 30, 2010 11 | Aug 26, 2004       20       20-20         Aug 31, 2005       18       18-18         Aug 29, 2006       51       51-52         Sep 08, 2008       29       29-30         Sep 02, 2009       260       253-267         Aug 30, 2010       11       11-11 |