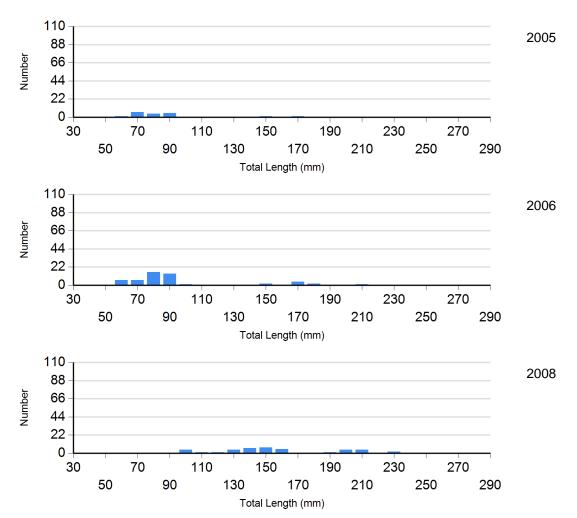

## **Length Frequency Distribution**

Length frequency histogram of species sampled by year.

**Site:** 11

Species: Brook Trout

Table 2. Species composition and population estimates on Blacktail Gulch BLT, 2000-2010

Site 11

| Date         | Pop Est.                                                                           | (95% C.I.)                                                                                            | Stream Classification                                                                                                                                                                                                                                  |
|--------------|------------------------------------------------------------------------------------|-------------------------------------------------------------------------------------------------------|--------------------------------------------------------------------------------------------------------------------------------------------------------------------------------------------------------------------------------------------------------|
| Aug 26, 2004 | 20                                                                                 | 20-20                                                                                                 |                                                                                                                                                                                                                                                        |
| Aug 31, 2005 | 18                                                                                 | 18-18                                                                                                 |                                                                                                                                                                                                                                                        |
| Aug 29, 2006 | 51                                                                                 | 51-52                                                                                                 |                                                                                                                                                                                                                                                        |
| Sep 08, 2008 | 29                                                                                 | 29-30                                                                                                 |                                                                                                                                                                                                                                                        |
| Sep 02, 2009 | 260                                                                                | 253-267                                                                                               |                                                                                                                                                                                                                                                        |
| Aug 30, 2010 | 11                                                                                 | 11-11                                                                                                 |                                                                                                                                                                                                                                                        |
| Aug 30, 2010 | 11                                                                                 | 11-11                                                                                                 |                                                                                                                                                                                                                                                        |
|              | Aug 26, 2004  Aug 31, 2005  Aug 29, 2006  Sep 08, 2008  Sep 02, 2009  Aug 30, 2010 | Aug 26, 2004 20  Aug 31, 2005 18  Aug 29, 2006 51  Sep 08, 2008 29  Sep 02, 2009 260  Aug 30, 2010 11 | Aug 26, 2004       20       20-20         Aug 31, 2005       18       18-18         Aug 29, 2006       51       51-52         Sep 08, 2008       29       29-30         Sep 02, 2009       260       253-267         Aug 30, 2010       11       11-11 |