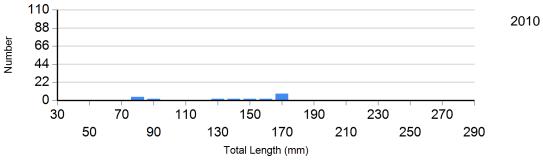

## **Length Frequency Distribution**

Length frequency histogram of species sampled by year.

**Site:** 11

Species: Brook Trout

Table 2. Species composition and population estimates on Blacktail Gulch BLT, 2000-2010

Site 11

| Date         | Pop Est.                                                                           | (95% C.I.)                                                                                            | Stream Classification                                                                                                                                                                                                                                  |
|--------------|------------------------------------------------------------------------------------|-------------------------------------------------------------------------------------------------------|--------------------------------------------------------------------------------------------------------------------------------------------------------------------------------------------------------------------------------------------------------|
| Aug 26, 2004 | 20                                                                                 | 20-20                                                                                                 |                                                                                                                                                                                                                                                        |
| Aug 31, 2005 | 18                                                                                 | 18-18                                                                                                 |                                                                                                                                                                                                                                                        |
| Aug 29, 2006 | 51                                                                                 | 51-52                                                                                                 |                                                                                                                                                                                                                                                        |
| Sep 08, 2008 | 29                                                                                 | 29-30                                                                                                 |                                                                                                                                                                                                                                                        |
| Sep 02, 2009 | 260                                                                                | 253-267                                                                                               |                                                                                                                                                                                                                                                        |
| Aug 30, 2010 | 11                                                                                 | 11-11                                                                                                 |                                                                                                                                                                                                                                                        |
| Aug 30, 2010 | 11                                                                                 | 11-11                                                                                                 |                                                                                                                                                                                                                                                        |
|              | Aug 26, 2004  Aug 31, 2005  Aug 29, 2006  Sep 08, 2008  Sep 02, 2009  Aug 30, 2010 | Aug 26, 2004 20  Aug 31, 2005 18  Aug 29, 2006 51  Sep 08, 2008 29  Sep 02, 2009 260  Aug 30, 2010 11 | Aug 26, 2004       20       20-20         Aug 31, 2005       18       18-18         Aug 29, 2006       51       51-52         Sep 08, 2008       29       29-30         Sep 02, 2009       260       253-267         Aug 30, 2010       11       11-11 |