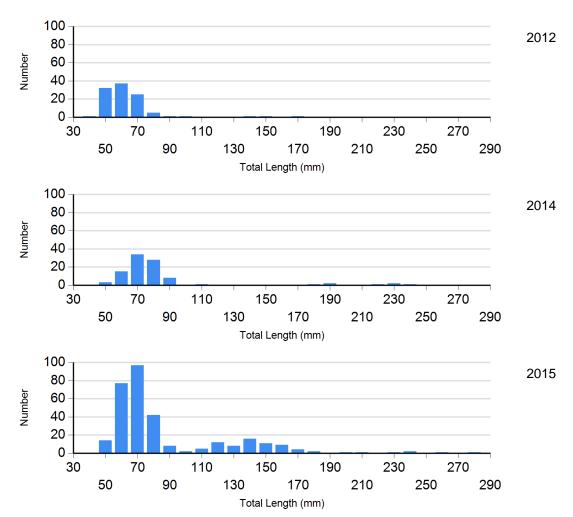

## **Length Frequency Distribution**

Length frequency histogram of species sampled by year.

**Site:** 11

Species: Brook Trout

Table 2. Species composition and population estimates on Blacktail Gulch BLT, 2007-2017

Site 11

| Species/Size       | Date         | Pop Est. | (95% C.I.) | Stream Classification |
|--------------------|--------------|----------|------------|-----------------------|
| Brook Trout <200mm | Sep 08, 2008 | 29       | 29-30      |                       |
|                    | Sep 02, 2009 | 260      | 253-267    |                       |
|                    | Aug 30, 2010 | 11       | 11-11      |                       |
|                    | Aug 30, 2010 | 11       | 11-11      |                       |
|                    | Aug 29, 2011 | 11       | 11-11      |                       |
|                    | Aug 27, 2012 | 107      | 105-111    |                       |
|                    | Aug 25, 2014 | 93       | 93-95      |                       |
|                    | Aug 31, 2015 | 311      | 307-316    |                       |
|                    | Aug 28, 2017 | 9        | 9-10       |                       |