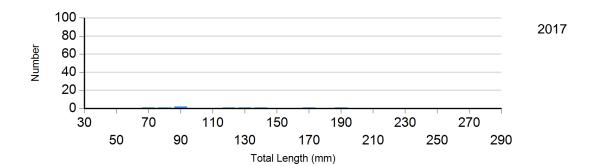

## **Length Frequency Distribution**

Length frequency histogram of species sampled by year.

**Site:** 11

Species: Brook Trout

Table 2. Species composition and population estimates on Blacktail Gulch BLT, 2007-2017

Site 11

| Species/Size       | Date         | Pop Est. | (95% C.I.) | Stream Classification |
|--------------------|--------------|----------|------------|-----------------------|
| Brook Trout <200mm | Sep 08, 2008 | 29       | 29-30      |                       |
|                    | Sep 02, 2009 | 260      | 253-267    |                       |
|                    | Aug 30, 2010 | 11       | 11-11      |                       |
|                    | Aug 30, 2010 | 11       | 11-11      |                       |
|                    | Aug 29, 2011 | 11       | 11-11      |                       |
|                    | Aug 27, 2012 | 107      | 105-111    |                       |
|                    | Aug 25, 2014 | 93       | 93-95      |                       |
|                    | Aug 31, 2015 | 311      | 307-316    |                       |
|                    | Aug 28, 2017 | 9        | 9-10       |                       |