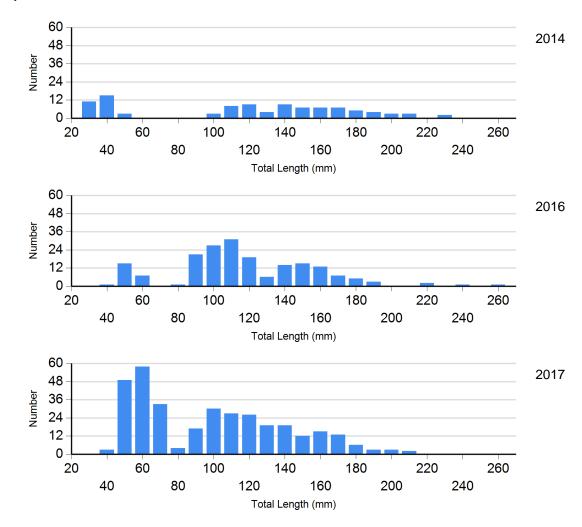

## **Length Frequency Distribution**

Length frequency histogram of species sampled by year.