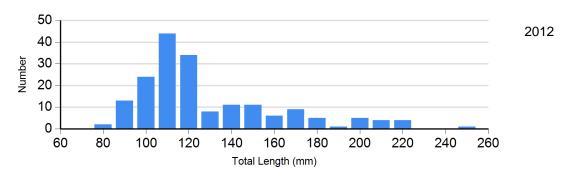

## **Length Frequency Distribution**

Length frequency histogram of species sampled by year.

Site: 2 Species: Brook Trout

Site: 2 Species: Rainbow Trout

Site: 73 Species: Brook Trout