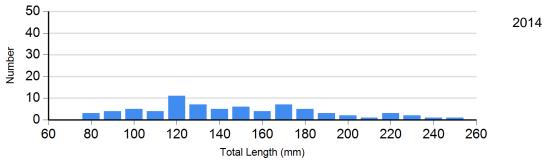

## **Length Frequency Distribution**

Length frequency histogram of species sampled by year.

Site: 2 Species: Brook Trout

Site: 2 Species: Rainbow Trout

Site: 73 Species: Brook Trout