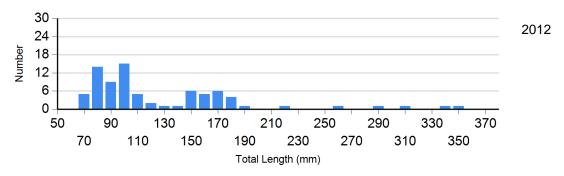

## **Length Frequency Distribution**

Length frequency histogram of species sampled by year.

Site: 2 Species: Brook Trout

Site: 2 Species: Rainbow Trout

Site: 73 Species: Brook Trout