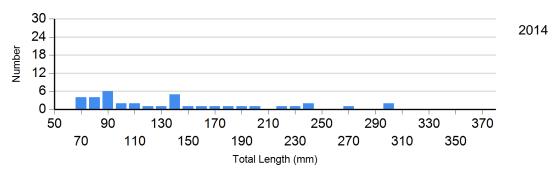

## **Length Frequency Distribution**

Length frequency histogram of species sampled by year.

Site: 2 Species: Brook Trout

Site: 2 Species: Rainbow Trout

Site: 73 Species: Brook Trout