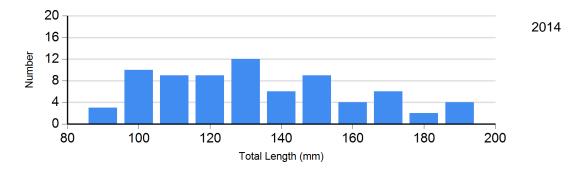

## **Length Frequency Distribution**

Length frequency histogram of species sampled by year.

Site: 2 Species: Brook Trout

Site: 2 Species: Rainbow Trout

Site: 73 Species: Brook Trout