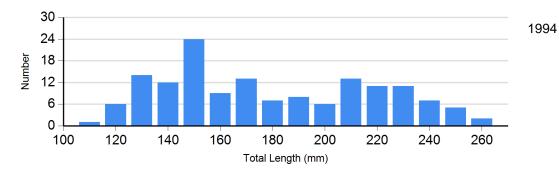

## **Length Frequency Distribution**

Length frequency histogram of species sampled by year.

Site: 72 Species: Unidentified YOY Trout