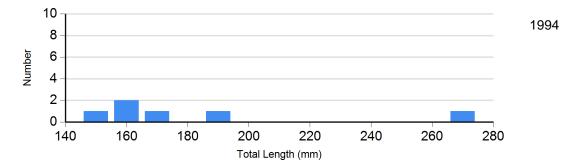

## **Length Frequency Distribution**

Length frequency histogram of species sampled by year.

Site: 72 Species: Unidentified YOY Trout