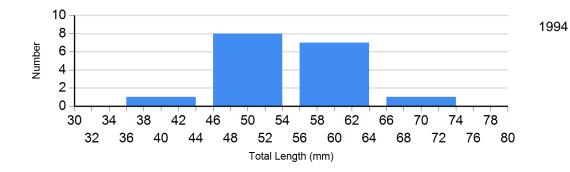

## **Length Frequency Distribution**

Length frequency histogram of species sampled by year.

Site: 72 Species: Unidentified YOY Trout