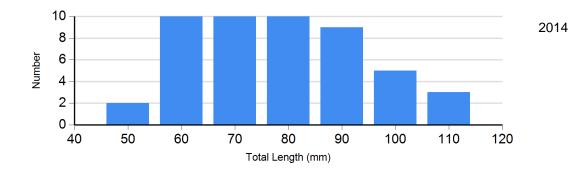

## **Length Frequency Distribution**

Length frequency histogram of species sampled by year.

Site: 56 Species: Longnose Dace

2010