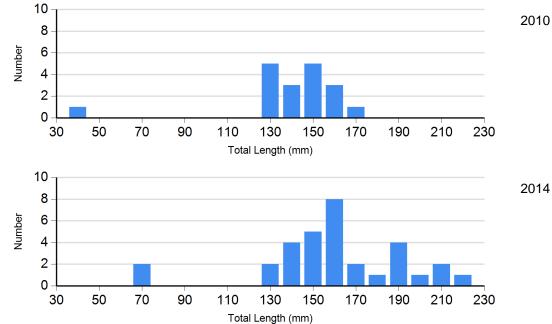

## **Length Frequency Distribution**

Length frequency histogram of species sampled by year.

Site: 56 Species: Longnose Dace

2010