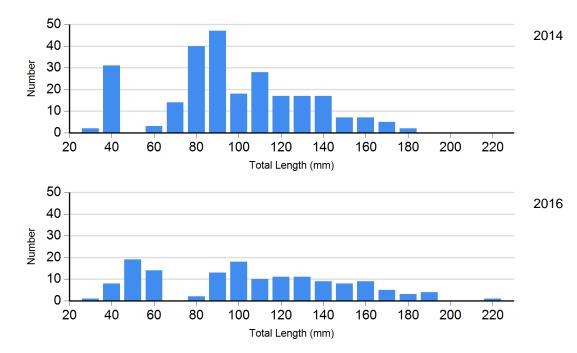

## Length Frequency Distribution

Length frequency histogram of species sampled by year.