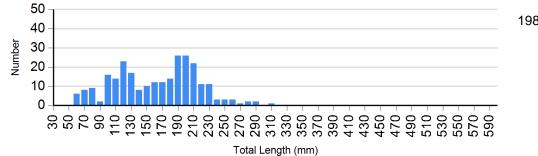

## **Length Frequency Distribution**

Length frequency histogram of species sampled by year.

1988

Site: 54 Species: Brown Trout