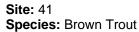

## **Length Frequency Distribution**

Length frequency histogram of species sampled by year.

1988

Site: 54 Species: Brown Trout