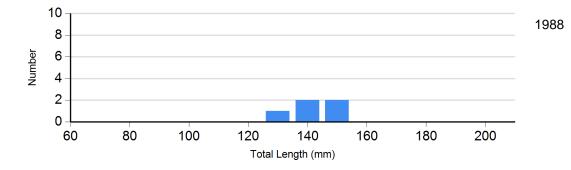

## **Length Frequency Distribution**

Length frequency histogram of species sampled by year.

1988

Site: 54 Species: Brown Trout