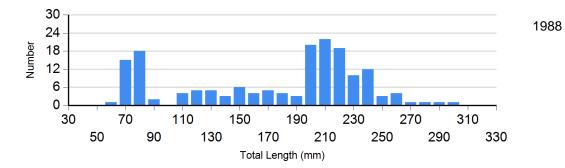

## **Length Frequency Distribution**

Length frequency histogram of species sampled by year.

1988

Site: 54 Species: Brown Trout