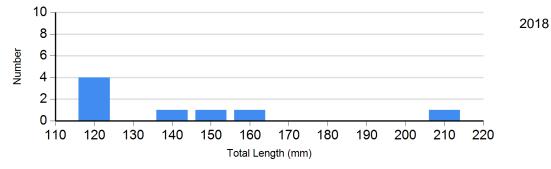

## **Length Frequency Distribution**

Length frequency histogram of species sampled by year.

# Site: 542

Species: Brook Trout

8/12/2020 Page 6