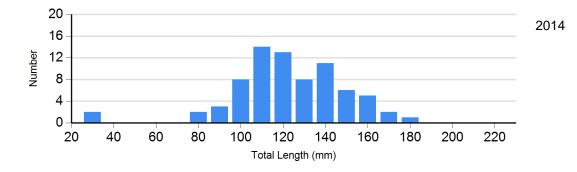

## **Length Frequency Distribution**

Length frequency histogram of species sampled by year.

# Site: 542

Species: Brook Trout

8/12/2020 Page 6