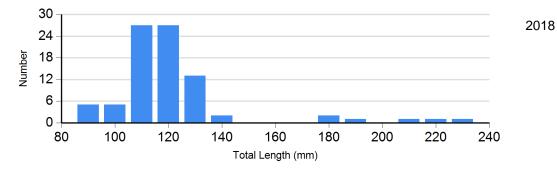

## **Length Frequency Distribution**

Length frequency histogram of species sampled by year.

# Site: 542

Species: Brook Trout

8/12/2020 Page 6