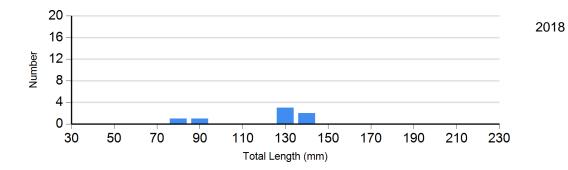

## **Length Frequency Distribution**

Length frequency histogram of species sampled by year.

# Site: 542

Species: Brook Trout

8/12/2020 Page 6