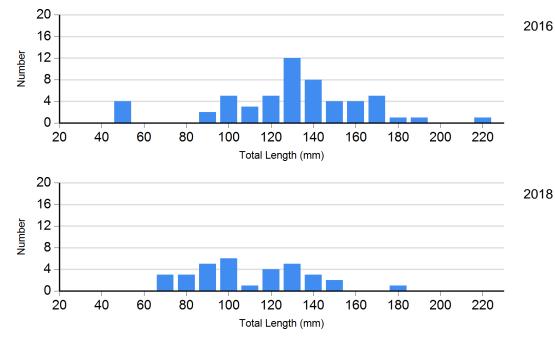

## **Length Frequency Distribution**

Length frequency histogram of species sampled by year.

# Site: 542

Species: Brook Trout

8/12/2020 Page 6