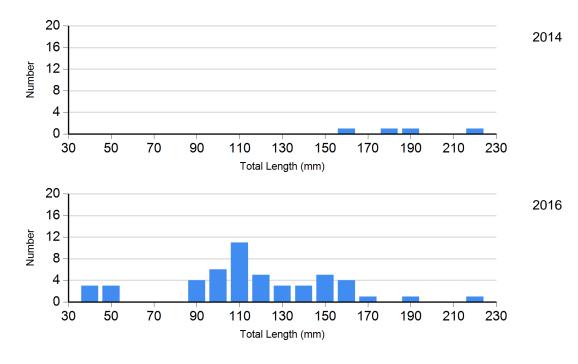

## **Length Frequency Distribution**

Length frequency histogram of species sampled by year.

# Site: 542

Species: Brook Trout

8/12/2020 Page 6