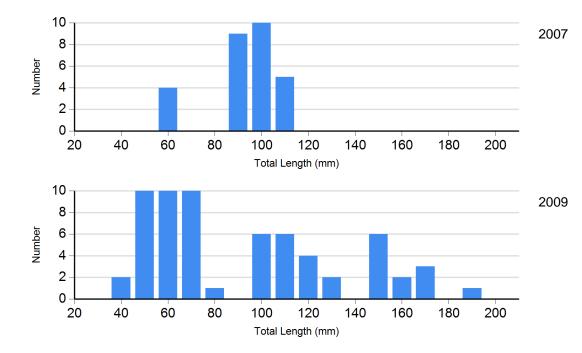

## **Length Frequency Distribution**

Length frequency histogram of species sampled by year.

Site: 2 Species: Brook Trout

Table 2. Species composition and population estimates on False Bottom East Fork, 1999-2009

## Site 2

| Aug 31, 2001<br>Aug 28, 2002 | 106                                                                          | 105-109                                                                                |                                                                                                                                                |
|------------------------------|------------------------------------------------------------------------------|----------------------------------------------------------------------------------------|------------------------------------------------------------------------------------------------------------------------------------------------|
| Aug 28, 2002                 |                                                                              |                                                                                        |                                                                                                                                                |
|                              | 45                                                                           | 45-46                                                                                  |                                                                                                                                                |
| Aug 28, 2003                 | 22                                                                           | 22-23                                                                                  |                                                                                                                                                |
| Aug 31, 2004                 | 18                                                                           | 18-19                                                                                  |                                                                                                                                                |
| Aug 28, 2005                 | 7                                                                            | 7-8                                                                                    |                                                                                                                                                |
| Aug 31, 2006                 | 32                                                                           | 32-33                                                                                  |                                                                                                                                                |
| Aug 29, 2007                 | 28                                                                           | 28-29                                                                                  |                                                                                                                                                |
| Aug 25, 2009                 | 162                                                                          | 157-168                                                                                |                                                                                                                                                |
|                              | Aug 28, 2003<br>Aug 31, 2004<br>Aug 28, 2005<br>Aug 31, 2006<br>Aug 29, 2007 | Aug 28, 2003 22   Aug 31, 2004 18   Aug 28, 2005 7   Aug 31, 2006 32   Aug 29, 2007 28 | Aug 28, 2003   22   22-23     Aug 31, 2004   18   18-19     Aug 28, 2005   7   7-8     Aug 31, 2006   32   32-33     Aug 29, 2007   28   28-29 |