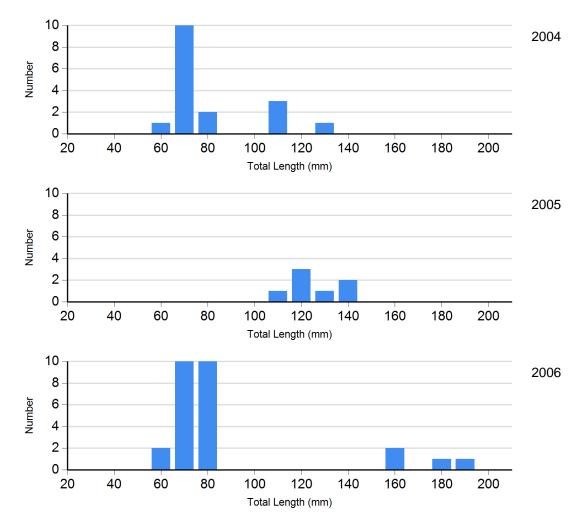

## **Length Frequency Distribution**

Length frequency histogram of species sampled by year.

Site: 2 Species: Brook Trout

Table 2. Species composition and population estimates on False Bottom East Fork, 1999-2009

## Site 2

| Aug 31, 2001<br>Aug 28, 2002 | 106                                                                          | 105-109                                                                                |                                                                                                                                                |
|------------------------------|------------------------------------------------------------------------------|----------------------------------------------------------------------------------------|------------------------------------------------------------------------------------------------------------------------------------------------|
| Aug 28, 2002                 |                                                                              |                                                                                        |                                                                                                                                                |
|                              | 45                                                                           | 45-46                                                                                  |                                                                                                                                                |
| Aug 28, 2003                 | 22                                                                           | 22-23                                                                                  |                                                                                                                                                |
| Aug 31, 2004                 | 18                                                                           | 18-19                                                                                  |                                                                                                                                                |
| Aug 28, 2005                 | 7                                                                            | 7-8                                                                                    |                                                                                                                                                |
| Aug 31, 2006                 | 32                                                                           | 32-33                                                                                  |                                                                                                                                                |
| Aug 29, 2007                 | 28                                                                           | 28-29                                                                                  |                                                                                                                                                |
| Aug 25, 2009                 | 162                                                                          | 157-168                                                                                |                                                                                                                                                |
|                              | Aug 28, 2003<br>Aug 31, 2004<br>Aug 28, 2005<br>Aug 31, 2006<br>Aug 29, 2007 | Aug 28, 2003 22   Aug 31, 2004 18   Aug 28, 2005 7   Aug 31, 2006 32   Aug 29, 2007 28 | Aug 28, 2003   22   22-23     Aug 31, 2004   18   18-19     Aug 28, 2005   7   7-8     Aug 31, 2006   32   32-33     Aug 29, 2007   28   28-29 |