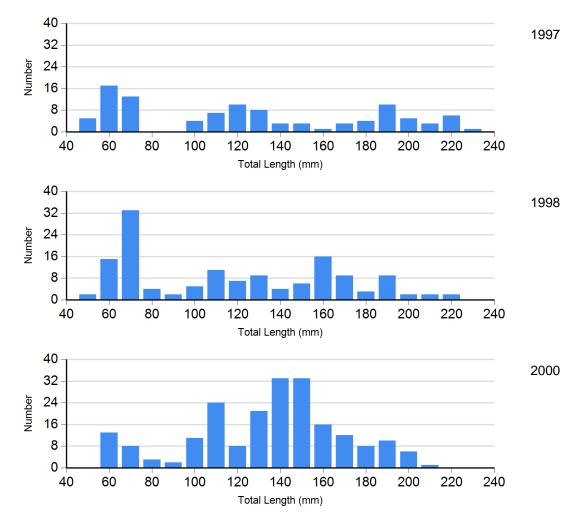

# **Length Frequency Distribution**

Length frequency histogram of species sampled by year.