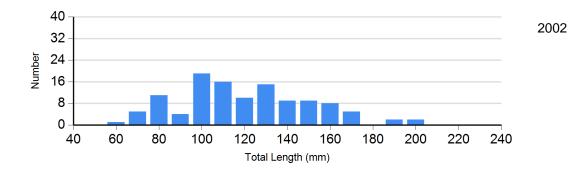

# **Length Frequency Distribution**

Length frequency histogram of species sampled by year.