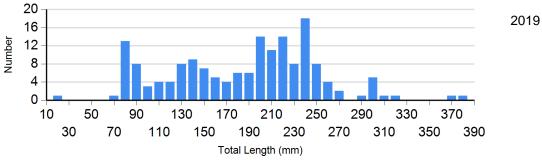

## **Length Frequency Distribution**

Length frequency histogram of species sampled by year.

Site: 3

Species: Brown Trout

Site: 10 Species: Brown Trout

Total Length (mm)

Site: 21 Species: Brown Trout