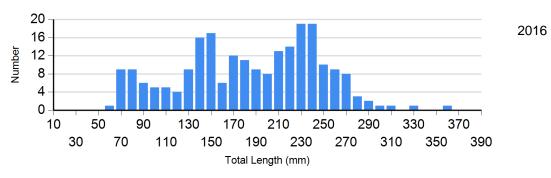

## **Length Frequency Distribution**

Length frequency histogram of species sampled by year.

Site: 3

Species: Brown Trout

Site: 10 Species: Brown Trout

Total Length (mm)

Site: 21 Species: Brown Trout