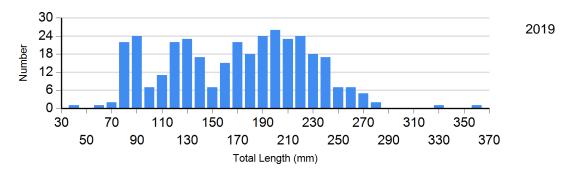

## **Length Frequency Distribution**

Length frequency histogram of species sampled by year.

Site: 3

Species: Brown Trout

Site: 10 Species: Brown Trout

Total Length (mm)

Site: 21 Species: Brown Trout