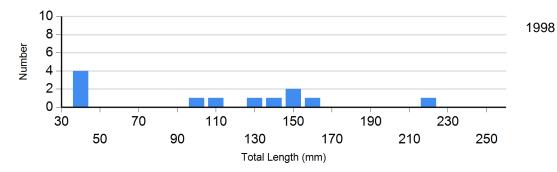

## **Length Frequency Distribution**

Length frequency histogram of species sampled by year.

8/12/2020 Page 4