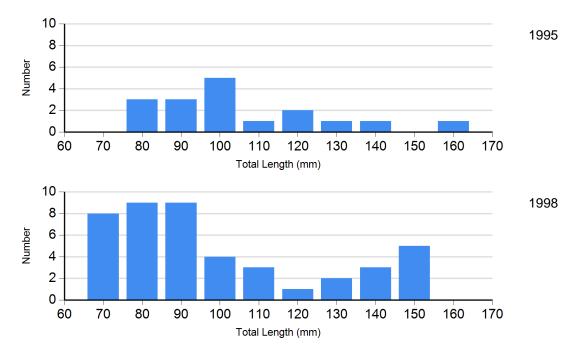

## **Length Frequency Distribution**

Length frequency histogram of species sampled by year.

8/12/2020 Page 4