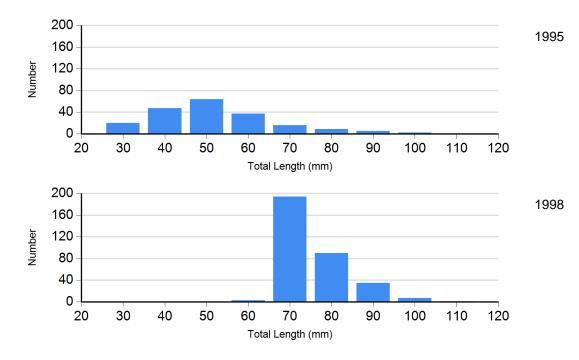

## **Length Frequency Distribution**

Length frequency histogram of species sampled by year.

8/12/2020 Page 4