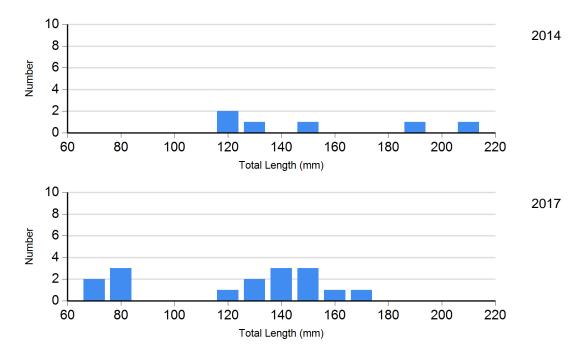

## Length Frequency Distribution

Length frequency histogram of species sampled by year.