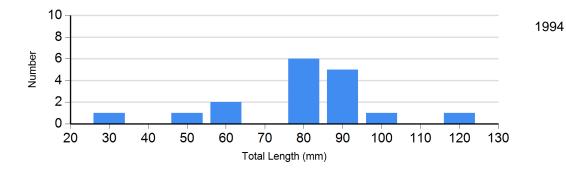

## **Length Frequency Distribution**

Length frequency histogram of species sampled by year.