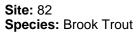

## **Length Frequency Distribution**

Length frequency histogram of species sampled by year.

## Newton Fork Creek, Pennington County

02-9223-00

1994

Table 1. Population and Biomass Estimates for Newton Fork Creek

| Site Number: 82<br>Site Midpoint (Latitude, Longitude): 43.95989736, -103.60163789<br>Survey Completed by: South Dakota Game, Fish and Parks<br>Stream Classification: BK2 |               |                             |                   |                 |                 |                   | Date Sampled:<br>Site Length (m):<br>Mean Width (m):<br>Number of Pass: |             | 2.3           | (um<br>pH:<br>Wat | Conductivity<br>(umhos/cm):<br>pH:<br>Water Temperature (C):<br>Voltage: |                        | 121<br>8.3<br>12.0<br>400 |
|----------------------------------------------------------------------------------------------------------------------------------------------------------------------------|---------------|-----------------------------|-------------------|-----------------|-----------------|-------------------|-------------------------------------------------------------------------|-------------|---------------|-------------------|--------------------------------------------------------------------------|------------------------|---------------------------|
| Species                                                                                                                                                                    | Size<br>Class | Total<br>Number<br>Captured | Est. # in<br>site | Upper<br>95% Cl | Lower<br>95% Cl | # per<br>Hectacre | Kg per<br>Hectacre                                                      | # per<br>Km | # per<br>Acre | lb. per<br>Acre   | # per<br>Mile                                                            | Mean<br>Length<br>(mm) | Mean<br>Weight<br>(grams) |
| Brook Trout                                                                                                                                                                | <200mm        | 177                         | 186               | 195             | 177             | 7949              | 106                                                                     | 1860        | 3219          | 94.21             | 2993                                                                     | 79.3                   | 13.3                      |
| Brook Trout                                                                                                                                                                | >=200mm       | 5                           | 5                 | 5               | 5               | 214               | 33                                                                      | 50          | 87            | 29.30             | 80                                                                       | 245.2                  | 153.6                     |
| Brook Trout                                                                                                                                                                | All           | 182                         | 191               | 200             | 182             | 8162              | 150                                                                     | 1910        | 3306          | 134.35            | 3073                                                                     | 83.9                   | 18.4                      |
| Hatchery<br>Rainbow Trout                                                                                                                                                  | >=200mm       | 12                          | 12                | 12              | 12              | 513               | 66                                                                      | 120         | 208           | 59.18             | 193                                                                      | 236.9                  | 129.3                     |
| Hatchery<br>Rainbow Trout                                                                                                                                                  | All           | 12                          | 12                | 12              | 12              | 513               | 66                                                                      | 120         | 208           | 59.18             | 193                                                                      | 236.9                  | 129.3                     |
| Longnose<br>Dace                                                                                                                                                           | All           | 17                          | 20                | 29              | 17              | 855               | 5                                                                       | 200         | 346           | 4.68              | 322                                                                      | 84.3                   | 6.1                       |