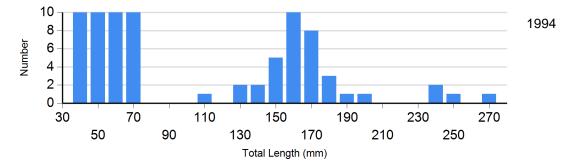

## **Length Frequency Distribution**

Length frequency histogram of species sampled by year.

## Newton Fork Creek, Pennington County

02-9223-00

1994

Table 1. Population and Biomass Estimates for Newton Fork Creek

| Site Number: 82<br>Site Midpoint (Latitude, Longitude): 43.95989736, -103.60163789<br>Survey Completed by: South Dakota Game, Fish and Parks<br>Stream Classification: BK2 |               |                             |                   |                 |                 |                   | Date Sampled:<br>Site Length (m):<br>Mean Width (m):<br>Number of Pass: |             | 2.3           | (um<br>pH:<br>Wat | Conductivity<br>(umhos/cm):<br>pH:<br>Water Temperature (C):<br>Voltage: |                        | 121<br>8.3<br>12.0<br>400 |
|----------------------------------------------------------------------------------------------------------------------------------------------------------------------------|---------------|-----------------------------|-------------------|-----------------|-----------------|-------------------|-------------------------------------------------------------------------|-------------|---------------|-------------------|--------------------------------------------------------------------------|------------------------|---------------------------|
| Species                                                                                                                                                                    | Size<br>Class | Total<br>Number<br>Captured | Est. # in<br>site | Upper<br>95% Cl | Lower<br>95% Cl | # per<br>Hectacre | Kg per<br>Hectacre                                                      | # per<br>Km | # per<br>Acre | lb. per<br>Acre   | # per<br>Mile                                                            | Mean<br>Length<br>(mm) | Mean<br>Weight<br>(grams) |
| Brook Trout                                                                                                                                                                | <200mm        | 177                         | 186               | 195             | 177             | 7949              | 106                                                                     | 1860        | 3219          | 94.21             | 2993                                                                     | 79.3                   | 13.3                      |
| Brook Trout                                                                                                                                                                | >=200mm       | 5                           | 5                 | 5               | 5               | 214               | 33                                                                      | 50          | 87            | 29.30             | 80                                                                       | 245.2                  | 153.6                     |
| Brook Trout                                                                                                                                                                | All           | 182                         | 191               | 200             | 182             | 8162              | 150                                                                     | 1910        | 3306          | 134.35            | 3073                                                                     | 83.9                   | 18.4                      |
| Hatchery<br>Rainbow Trout                                                                                                                                                  | >=200mm       | 12                          | 12                | 12              | 12              | 513               | 66                                                                      | 120         | 208           | 59.18             | 193                                                                      | 236.9                  | 129.3                     |
| Hatchery<br>Rainbow Trout                                                                                                                                                  | All           | 12                          | 12                | 12              | 12              | 513               | 66                                                                      | 120         | 208           | 59.18             | 193                                                                      | 236.9                  | 129.3                     |
| Longnose<br>Dace                                                                                                                                                           | All           | 17                          | 20                | 29              | 17              | 855               | 5                                                                       | 200         | 346           | 4.68              | 322                                                                      | 84.3                   | 6.1                       |