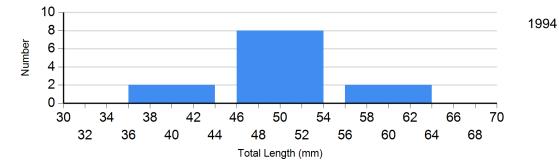

## **Length Frequency Distribution**

Length frequency histogram of species sampled by year.