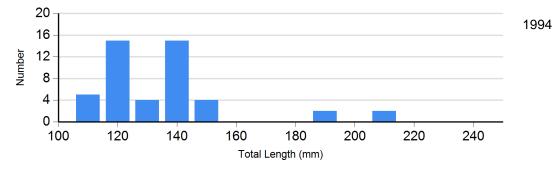

## **Length Frequency Distribution**

Length frequency histogram of species sampled by year.