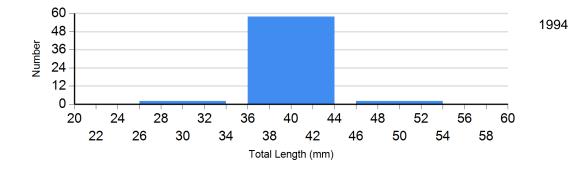

## **Length Frequency Distribution**

Length frequency histogram of species sampled by year.