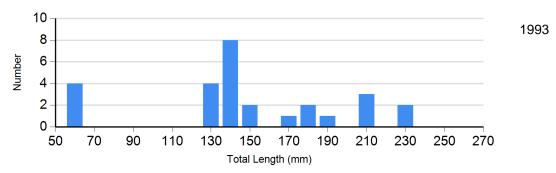

## **Length Frequency Distribution**

Length frequency histogram of species sampled by year.

Site: 2 Species: Brown Trout

Site: 2 Species: Hatchery Brown Trout

Site: 2 Species: Longnose Dace

Site: 2

Species: White Sucker

282

8.4

Mean Width (m): 3.0 Number of Pass: 3

Water Temperature (C):

Voltage: 300

| Species                 | Size<br>Class | Total<br>Number<br>Captured | Est. # in<br>site | Upper<br>95% CI | Lower<br>95% CI | # per<br>Hectacre | Kg per<br>Hectacre | # per<br>Km | # per<br>Acre | lb. per<br>Acre | # per<br>Mile | Mean<br>Length<br>(mm) | Mean<br>Weight<br>(grams) |
|-------------------------|---------------|-----------------------------|-------------------|-----------------|-----------------|-------------------|--------------------|-------------|---------------|-----------------|---------------|------------------------|---------------------------|
| Brown Trout             | <200mm        | 22                          | 25                | 33              | 22              | 845               | 26                 | 250         | 342           | 23.24           | 402           | 137.4                  | 30.8                      |
| Brown Trout             | >=200mm       | 5                           | 5                 | 6               | 5               | 169               | 19                 | 50          | 68            | 16.68           | 80            | 223.6                  | 110.6                     |
| Brown Trout             | All           | 27                          | 30                | 37              | 27              | 1014              | 46                 | 300         | 410           | 41.26           | 483           | 153.3                  | 45.6                      |
| Hatchery<br>Brown Trout | >=200mm       | 12                          | 12                | 13              | 12              | 405               | 57                 | 120         | 164           | 50.47           | 193           | 242.5                  | 139.4                     |
| Hatchery<br>Brown Trout | All           | 12                          | 12                | 13              | 12              | 405               | 57                 | 120         | 164           | 50.47           | 193           | 242.5                  | 139.4                     |
| Longnose<br>Dace        | All           | 73                          | 102               | 141             | 73              | 3446              | 12                 | 1020        | 1396          | 10.90           | 1641          | 73.3                   | 3.5                       |
| Mountain<br>Sucker      | All           | 3                           | 3                 | 4               | 3               | 101               | 3                  | 30          | 41            | 2.99            | 48            | 141.0                  | 33.0                      |
| White Sucker            | All           | 4                           | 4                 | 4               | 4               | 135               | 8                  | 40          | 55            | 6.70            | 64            | 159.8                  | 55.5                      |