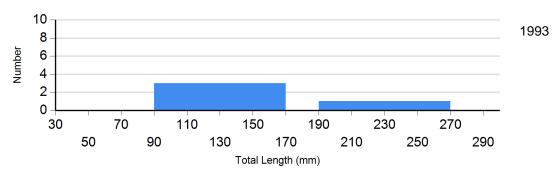

## **Length Frequency Distribution**

Length frequency histogram of species sampled by year.

Site: 2 Species: Brown Trout

Site: 2 Species: Hatchery Brown Trout

Site: 2 Species: Longnose Dace

Site: 2

Species: White Sucker

282

8.4

Mean Width (m): 3.0 Number of Pass: 3

Water Temperature (C):

Voltage: 300

| Species                 | Size<br>Class | Total<br>Number<br>Captured | Est. # in<br>site | Upper<br>95% CI | Lower<br>95% CI | # per<br>Hectacre | Kg per<br>Hectacre | # per<br>Km | # per<br>Acre | lb. per<br>Acre | # per<br>Mile | Mean<br>Length<br>(mm) | Mean<br>Weight<br>(grams) |
|-------------------------|---------------|-----------------------------|-------------------|-----------------|-----------------|-------------------|--------------------|-------------|---------------|-----------------|---------------|------------------------|---------------------------|
| Brown Trout             | <200mm        | 22                          | 25                | 33              | 22              | 845               | 26                 | 250         | 342           | 23.24           | 402           | 137.4                  | 30.8                      |
| Brown Trout             | >=200mm       | 5                           | 5                 | 6               | 5               | 169               | 19                 | 50          | 68            | 16.68           | 80            | 223.6                  | 110.6                     |
| Brown Trout             | All           | 27                          | 30                | 37              | 27              | 1014              | 46                 | 300         | 410           | 41.26           | 483           | 153.3                  | 45.6                      |
| Hatchery<br>Brown Trout | >=200mm       | 12                          | 12                | 13              | 12              | 405               | 57                 | 120         | 164           | 50.47           | 193           | 242.5                  | 139.4                     |
| Hatchery<br>Brown Trout | All           | 12                          | 12                | 13              | 12              | 405               | 57                 | 120         | 164           | 50.47           | 193           | 242.5                  | 139.4                     |
| Longnose<br>Dace        | All           | 73                          | 102               | 141             | 73              | 3446              | 12                 | 1020        | 1396          | 10.90           | 1641          | 73.3                   | 3.5                       |
| Mountain<br>Sucker      | All           | 3                           | 3                 | 4               | 3               | 101               | 3                  | 30          | 41            | 2.99            | 48            | 141.0                  | 33.0                      |
| White Sucker            | All           | 4                           | 4                 | 4               | 4               | 135               | 8                  | 40          | 55            | 6.70            | 64            | 159.8                  | 55.5                      |