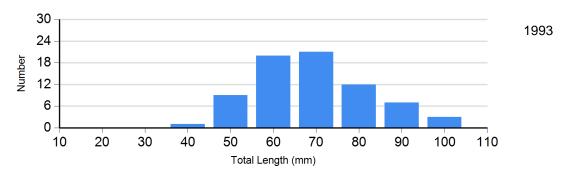

## **Length Frequency Distribution**

Length frequency histogram of species sampled by year.

Site: 2 Species: Brown Trout

Site: 2 Species: Hatchery Brown Trout

Site: 2 Species: Longnose Dace

Site: 2

Species: White Sucker

282

8.4

Mean Width (m): 3.0 Number of Pass: 3

Water Temperature (C):

Voltage: 300

| Species                 | Size<br>Class | Total<br>Number<br>Captured | Est. # in<br>site | Upper<br>95% CI | Lower<br>95% CI | # per<br>Hectacre | Kg per<br>Hectacre | # per<br>Km | # per<br>Acre | lb. per<br>Acre | # per<br>Mile | Mean<br>Length<br>(mm) | Mean<br>Weight<br>(grams) |
|-------------------------|---------------|-----------------------------|-------------------|-----------------|-----------------|-------------------|--------------------|-------------|---------------|-----------------|---------------|------------------------|---------------------------|
| Brown Trout             | <200mm        | 22                          | 25                | 33              | 22              | 845               | 26                 | 250         | 342           | 23.24           | 402           | 137.4                  | 30.8                      |
| Brown Trout             | >=200mm       | 5                           | 5                 | 6               | 5               | 169               | 19                 | 50          | 68            | 16.68           | 80            | 223.6                  | 110.6                     |
| Brown Trout             | All           | 27                          | 30                | 37              | 27              | 1014              | 46                 | 300         | 410           | 41.26           | 483           | 153.3                  | 45.6                      |
| Hatchery<br>Brown Trout | >=200mm       | 12                          | 12                | 13              | 12              | 405               | 57                 | 120         | 164           | 50.47           | 193           | 242.5                  | 139.4                     |
| Hatchery<br>Brown Trout | All           | 12                          | 12                | 13              | 12              | 405               | 57                 | 120         | 164           | 50.47           | 193           | 242.5                  | 139.4                     |
| Longnose<br>Dace        | All           | 73                          | 102               | 141             | 73              | 3446              | 12                 | 1020        | 1396          | 10.90           | 1641          | 73.3                   | 3.5                       |
| Mountain<br>Sucker      | All           | 3                           | 3                 | 4               | 3               | 101               | 3                  | 30          | 41            | 2.99            | 48            | 141.0                  | 33.0                      |
| White Sucker            | All           | 4                           | 4                 | 4               | 4               | 135               | 8                  | 40          | 55            | 6.70            | 64            | 159.8                  | 55.5                      |