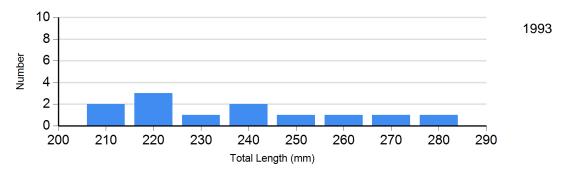

## **Length Frequency Distribution**

Length frequency histogram of species sampled by year.

Site: 2 Species: Brown Trout

Site: 2 Species: Hatchery Brown Trout

Site: 2 Species: Longnose Dace

Site: 2

Species: White Sucker

282

8.4

Mean Width (m): 3.0 Number of Pass: 3

Water Temperature (C):

Voltage: 300

| Species                 | Size<br>Class | Total<br>Number<br>Captured | Est. # in<br>site | Upper<br>95% CI | Lower<br>95% CI | # per<br>Hectacre | Kg per<br>Hectacre | # per<br>Km | # per<br>Acre | lb. per<br>Acre | # per<br>Mile | Mean<br>Length<br>(mm) | Mean<br>Weight<br>(grams) |
|-------------------------|---------------|-----------------------------|-------------------|-----------------|-----------------|-------------------|--------------------|-------------|---------------|-----------------|---------------|------------------------|---------------------------|
| Brown Trout             | <200mm        | 22                          | 25                | 33              | 22              | 845               | 26                 | 250         | 342           | 23.24           | 402           | 137.4                  | 30.8                      |
| Brown Trout             | >=200mm       | 5                           | 5                 | 6               | 5               | 169               | 19                 | 50          | 68            | 16.68           | 80            | 223.6                  | 110.6                     |
| Brown Trout             | All           | 27                          | 30                | 37              | 27              | 1014              | 46                 | 300         | 410           | 41.26           | 483           | 153.3                  | 45.6                      |
| Hatchery<br>Brown Trout | >=200mm       | 12                          | 12                | 13              | 12              | 405               | 57                 | 120         | 164           | 50.47           | 193           | 242.5                  | 139.4                     |
| Hatchery<br>Brown Trout | All           | 12                          | 12                | 13              | 12              | 405               | 57                 | 120         | 164           | 50.47           | 193           | 242.5                  | 139.4                     |
| Longnose<br>Dace        | All           | 73                          | 102               | 141             | 73              | 3446              | 12                 | 1020        | 1396          | 10.90           | 1641          | 73.3                   | 3.5                       |
| Mountain<br>Sucker      | All           | 3                           | 3                 | 4               | 3               | 101               | 3                  | 30          | 41            | 2.99            | 48            | 141.0                  | 33.0                      |
| White Sucker            | All           | 4                           | 4                 | 4               | 4               | 135               | 8                  | 40          | 55            | 6.70            | 64            | 159.8                  | 55.5                      |