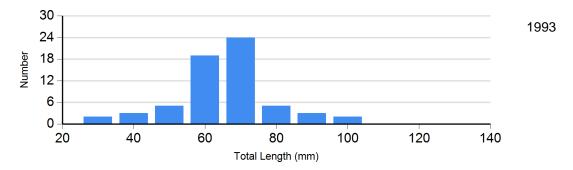

## **Length Frequency Distribution**

Length frequency histogram of species sampled by year.

Site: 2 Species: Brown Trout

Site: 2 Species: Hatchery Brown Trout

Site: 2 Species: Longnose Dace

Site: 2

Species: White Sucker