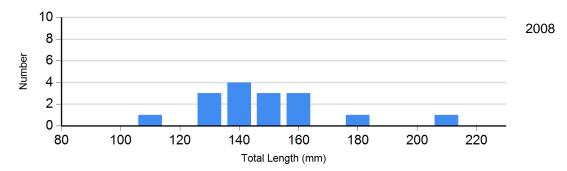

## **Length Frequency Distribution**

Length frequency histogram of species sampled by year.

Site: 185 Species: Brook Trout