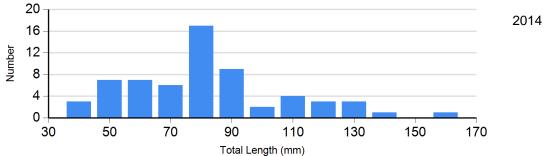

## **Length Frequency Distribution**

Length frequency histogram of species sampled by year.

## SOUTH DAKOTA BLACK HILLS COLD STREAM SURVEY Slate Creek, Pennington County 02-0074-00

2014

Table 1. Population and Biomass Estimates for Slate Creek

| Site Number: 28<br>Site Midpoint (Latitude, Longitude): 44.06991665, -103.61942788<br>Survey Completed by: South Dakota Game, Fish and Parks<br>Stream Classification: BK3 |               |                             |                   |                 |                 | Date Sampled:<br>Site Length (m):<br>Mean Width (m):<br>Number of Pass: |                    | 3.3         | Conductivity<br>(umhos/cm):<br>pH:<br>Water Temperature (C):<br>Voltage: |                 | 180<br>8.5<br>16.5<br>275 |                        |                           |
|----------------------------------------------------------------------------------------------------------------------------------------------------------------------------|---------------|-----------------------------|-------------------|-----------------|-----------------|-------------------------------------------------------------------------|--------------------|-------------|--------------------------------------------------------------------------|-----------------|---------------------------|------------------------|---------------------------|
| Species                                                                                                                                                                    | Size<br>Class | Total<br>Number<br>Captured | Est. # in<br>site | Upper<br>95% Cl | Lower<br>95% Cl | # per<br>Hectacre                                                       | Kg per<br>Hectacre | # per<br>Km | # per<br>Acre                                                            | lb. per<br>Acre | # per<br>Mile             | Mean<br>Length<br>(mm) | Mean<br>Weight<br>(grams) |
| Brook Trout                                                                                                                                                                | <200mm        | 1                           | 1                 | 1               | 1               | 30                                                                      | 3                  | 10          | 12                                                                       | 2.36            | 16                        | 184.0                  | 87.0                      |
| Brook Trout                                                                                                                                                                | >=200mm       | 1                           | 1                 | 1               | 1               | 30                                                                      | 7                  | 10          | 12                                                                       | 6.46            | 16                        | 261.0                  | 238.0                     |
| Brook Trout                                                                                                                                                                | All           | 2                           | 2                 | 2               | 2               | 61                                                                      | 10                 | 20          | 25                                                                       | 8.82            | 32                        | 222.5                  | 162.5                     |
| Creek Chub                                                                                                                                                                 | All           | 80                          | 93                | 109             | 80              | 2826                                                                    | 57                 | 930         | 1145                                                                     | 50.46           | 1496                      | 85.7                   | 20.0                      |
| Mountain<br>Sucker                                                                                                                                                         | All           | 1                           | 1                 | 1               | 1               | 30                                                                      | 1                  | 10          | 12                                                                       | 0.87            | 16                        | 143.0                  | 32.0                      |
| White Sucker                                                                                                                                                               | All           | 16                          | 16                | 18              | 16              | 486                                                                     | 11                 | 160         | 197                                                                      | 9.41            | 257                       | 122.1                  | 21.7                      |