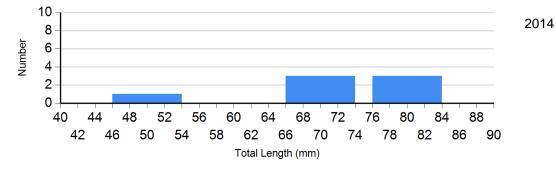

## **Length Frequency Distribution**

Length frequency histogram of species sampled by year.

## SOUTH DAKOTA BLACK HILLS COLD STREAM SURVEY Slate Creek, Pennington County 02-0074-00

2014

Table 1. Population and Biomass Estimates for Slate Creek

| Site Number: 28<br>Site Midpoint (Latitude, Longitude): 44.06991665, -103.61942788<br>Survey Completed by: South Dakota Game, Fish and Parks<br>Stream Classification: BK3 |               |                             |                   |                 |                 | Date Sampled:<br>Site Length (m):<br>Mean Width (m):<br>Number of Pass: |                    | 3.3         | Conductivity<br>(umhos/cm):<br>pH:<br>Water Temperature (C):<br>Voltage: |                 | 180<br>8.5<br>16.5<br>275 |                        |                           |
|----------------------------------------------------------------------------------------------------------------------------------------------------------------------------|---------------|-----------------------------|-------------------|-----------------|-----------------|-------------------------------------------------------------------------|--------------------|-------------|--------------------------------------------------------------------------|-----------------|---------------------------|------------------------|---------------------------|
| Species                                                                                                                                                                    | Size<br>Class | Total<br>Number<br>Captured | Est. # in<br>site | Upper<br>95% Cl | Lower<br>95% Cl | # per<br>Hectacre                                                       | Kg per<br>Hectacre | # per<br>Km | # per<br>Acre                                                            | lb. per<br>Acre | # per<br>Mile             | Mean<br>Length<br>(mm) | Mean<br>Weight<br>(grams) |
| Brook Trout                                                                                                                                                                | <200mm        | 1                           | 1                 | 1               | 1               | 30                                                                      | 3                  | 10          | 12                                                                       | 2.36            | 16                        | 184.0                  | 87.0                      |
| Brook Trout                                                                                                                                                                | >=200mm       | 1                           | 1                 | 1               | 1               | 30                                                                      | 7                  | 10          | 12                                                                       | 6.46            | 16                        | 261.0                  | 238.0                     |
| Brook Trout                                                                                                                                                                | All           | 2                           | 2                 | 2               | 2               | 61                                                                      | 10                 | 20          | 25                                                                       | 8.82            | 32                        | 222.5                  | 162.5                     |
| Creek Chub                                                                                                                                                                 | All           | 80                          | 93                | 109             | 80              | 2826                                                                    | 57                 | 930         | 1145                                                                     | 50.46           | 1496                      | 85.7                   | 20.0                      |
| Mountain<br>Sucker                                                                                                                                                         | All           | 1                           | 1                 | 1               | 1               | 30                                                                      | 1                  | 10          | 12                                                                       | 0.87            | 16                        | 143.0                  | 32.0                      |
| White Sucker                                                                                                                                                               | All           | 16                          | 16                | 18              | 16              | 486                                                                     | 11                 | 160         | 197                                                                      | 9.41            | 257                       | 122.1                  | 21.7                      |