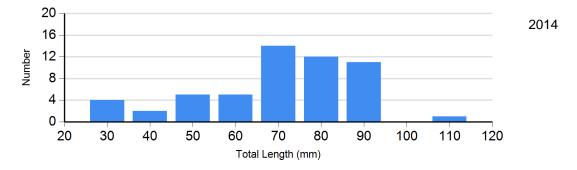

## **Length Frequency Distribution**

Length frequency histogram of species sampled by year.

Site: 22 Species: Longnose Dace

Site: 43 Species: Longnose Dace