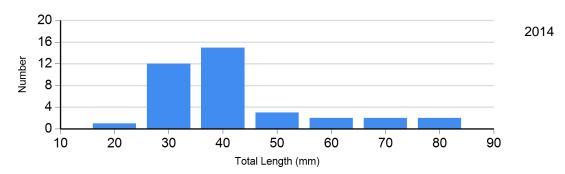

## **Length Frequency Distribution**

Length frequency histogram of species sampled by year.

Site: 22 Species: Longnose Dace

Site: 43 Species: Longnose Dace