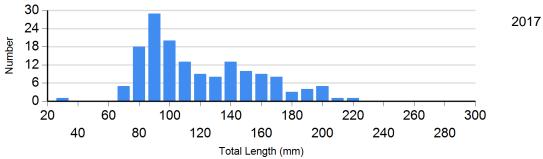

## **Length Frequency Distribution**

Length frequency histogram of species sampled by year.

**Site:** 57

Species: Brook Trout

Site: 57 Species: Brown Trout

Site: 57 Species: Longnose Dace

**Site:** 57

Species: Mountain Sucker