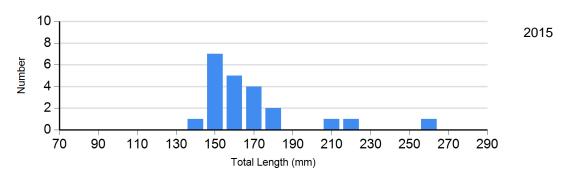

## **Length Frequency Distribution**

Length frequency histogram of species sampled by year.

**Site:** 57

Species: Brook Trout

Site: 57 Species: Brown Trout

Site: 57 Species: Longnose Dace

**Site:** 57

Species: Mountain Sucker