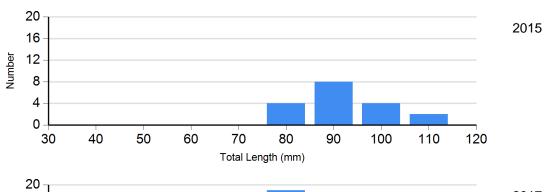

## **Length Frequency Distribution**

Length frequency histogram of species sampled by year.

**Site:** 57

Species: Brook Trout

Site: 57 Species: Brown Trout

Site: 57 Species: Longnose Dace

**Site:** 57

Species: Mountain Sucker