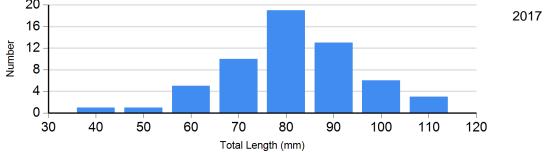

## **Length Frequency Distribution**

Length frequency histogram of species sampled by year.

**Site:** 57

Species: Brook Trout

Site: 57 Species: Brown Trout

Site: 57 Species: Longnose Dace

**Site:** 57

Species: Mountain Sucker