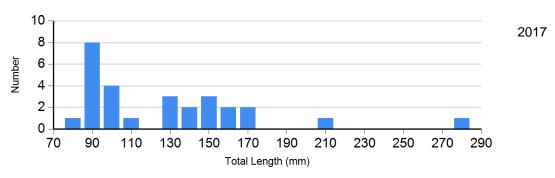

## **Length Frequency Distribution**

Length frequency histogram of species sampled by year.

**Site:** 57

Species: Brook Trout

Site: 57 Species: Brown Trout

Site: 57 Species: Longnose Dace

**Site:** 57

Species: Mountain Sucker