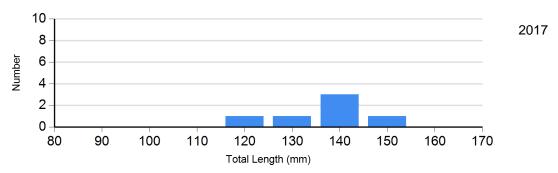

## **Length Frequency Distribution**

Length frequency histogram of species sampled by year.

**Site:** 57

Species: Brook Trout

Site: 57 Species: Brown Trout

Site: 57 Species: Longnose Dace

**Site:** 57

Species: Mountain Sucker