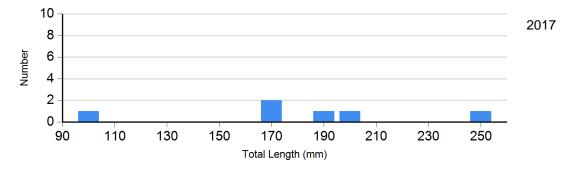

## **Length Frequency Distribution**

Length frequency histogram of species sampled by year.

**Site:** 57

Species: Brook Trout

Site: 57 Species: Brown Trout

Site: 57 Species: Longnose Dace

**Site:** 57

Species: Mountain Sucker