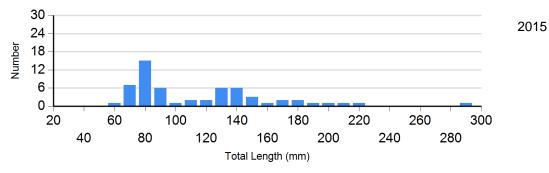

## **Length Frequency Distribution**

Length frequency histogram of species sampled by year.

**Site:** 57

Species: Brook Trout

Site: 57 Species: Brown Trout

Site: 57 Species: Longnose Dace

**Site:** 57

Species: Mountain Sucker