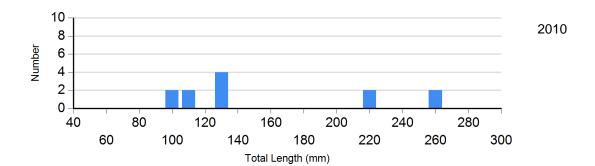

## **Length Frequency Distribution**

Length frequency histogram of species sampled by year.

Site: 9

Species: Brook Trout

Site: 9
Species: Brown Trout