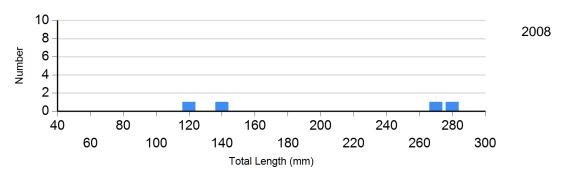

## **Length Frequency Distribution**

Length frequency histogram of species sampled by year.

Site: 9

Species: Brook Trout

Site: 9
Species: Brown Trout