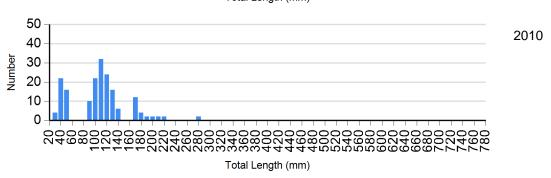

## **Length Frequency Distribution**

Length frequency histogram of species sampled by year.

Site: 9

Species: Brook Trout

Site: 9
Species: Brown Trout