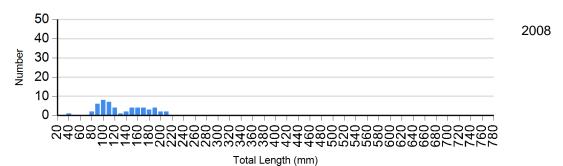

## **Length Frequency Distribution**

Length frequency histogram of species sampled by year.

Site: 9

Species: Brook Trout

Site: 9
Species: Brown Trout