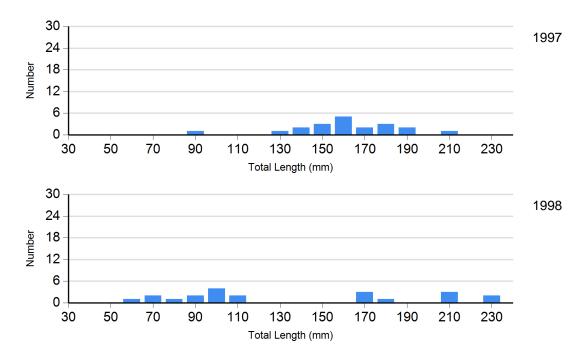

## **Length Frequency Distribution**

Length frequency histogram of species sampled by year.

Site: 50 Species: Brook Trout