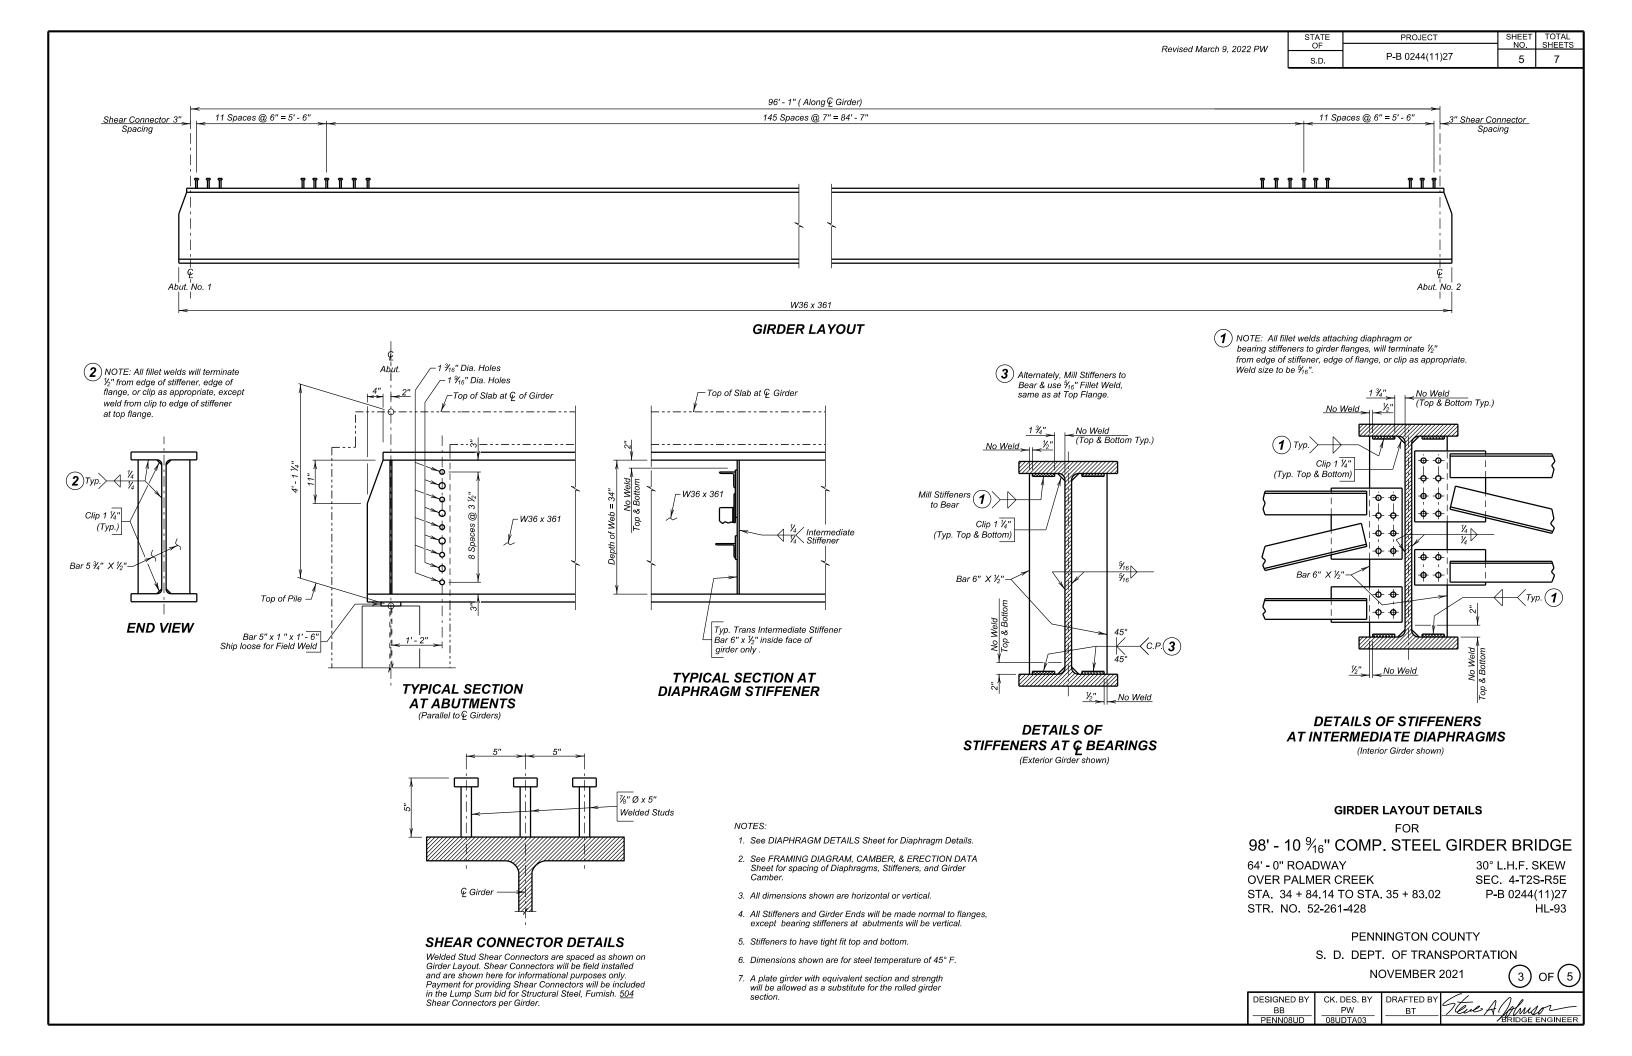

## **PLANS:**

 Replace Sheet 5 with the attached. Added note 7 to allow a plate girder as a substitute to rolled girder section.

| Sincerely,             |
|------------------------|
|                        |
| John Rehorst           |
| Region Design Engineer |