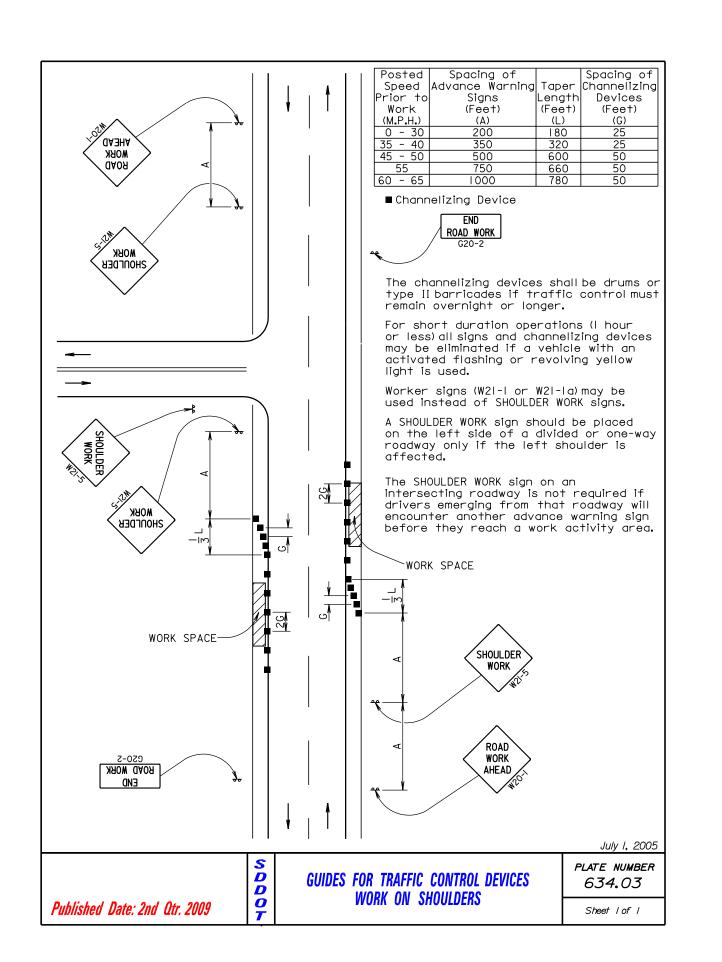

The bottom of signs on portable or temporary supports shall not be less than seven feet above the pavement in urban areas and one foot above the pavement in rural areas. Portable sign supports may be used as long as the duration is less than 3 days. If the duration is more than 3 days the signs shall be on fixed supports.

#### INVENTORY OF TRAFFIC CONTROL DEVICES

| SIGN<br>CODE | SIGN SIZE       | DESCRIPTION                 | NUMBER<br>REQUIRED | UNITS<br>PER SIGN | UNITS |
|--------------|-----------------|-----------------------------|--------------------|-------------------|-------|
| G20-2        | 36" x 18"       | END ROAD WORK               | 2                  | 17                | 34    |
| W20-1        | 48" x 48"       | ROAD WORK #### FT. OR AHEAD | 2                  | 34                | 68    |
| W21-5        | 48" x 48"       | SHOULDER WORK               | 2                  | 34                | 68    |
|              | TOTAL UNITS 170 |                             |                    |                   |       |