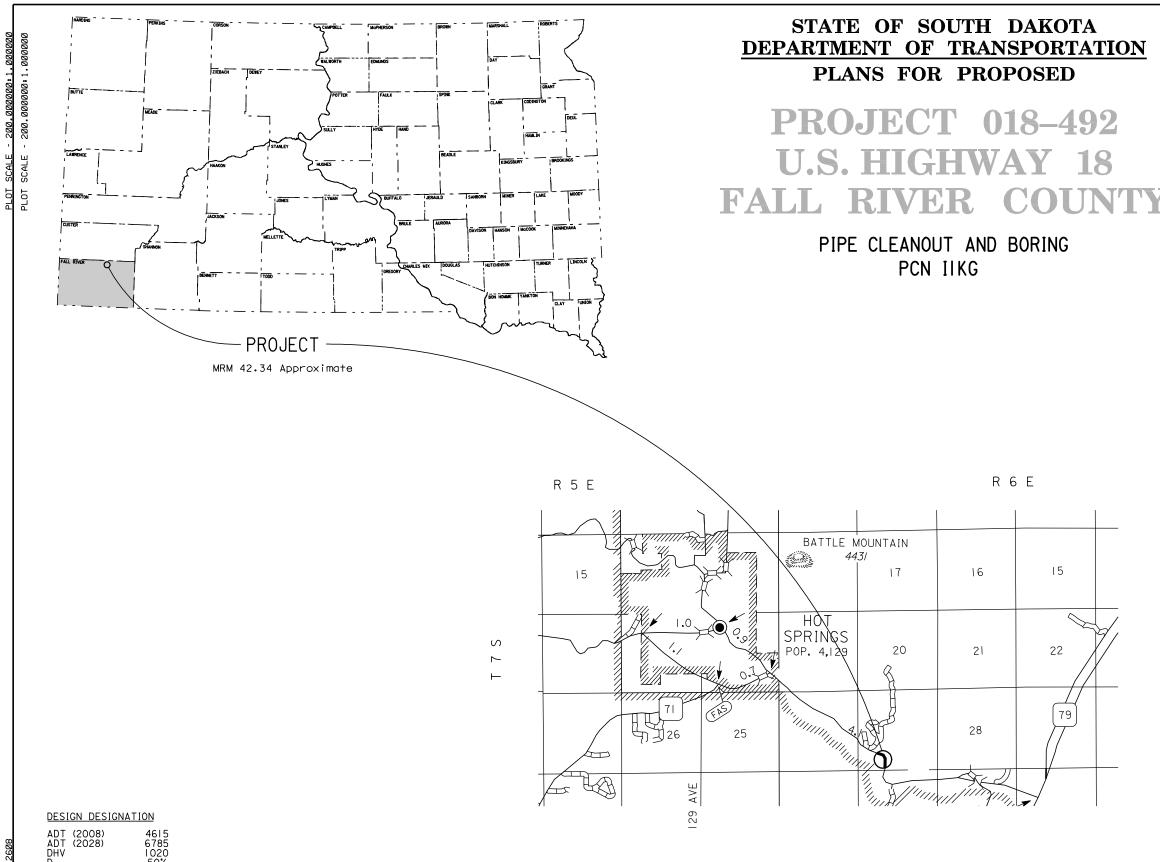

# INDEX OF SECTIONS

Sheet No. 1: Title Sheet

Sheet No. 2: Estimate and Notes

Sheet No. 3: Plan Sheet Sheet No. 4: Traffic Control

4615 6785 1020 50% 6.3% 13.8% T DHV

STORM WATER PERMIT

Major Receiving Body of Water: Area Disturbed: Total Project Area:

## **WORK DESCRIPTION**

Work on this project will consist of the diverting water away from two 36" x 220' CMP culverts, boring within the two culverts to achieve a 24" opening, and subsequently removing the water diversion.